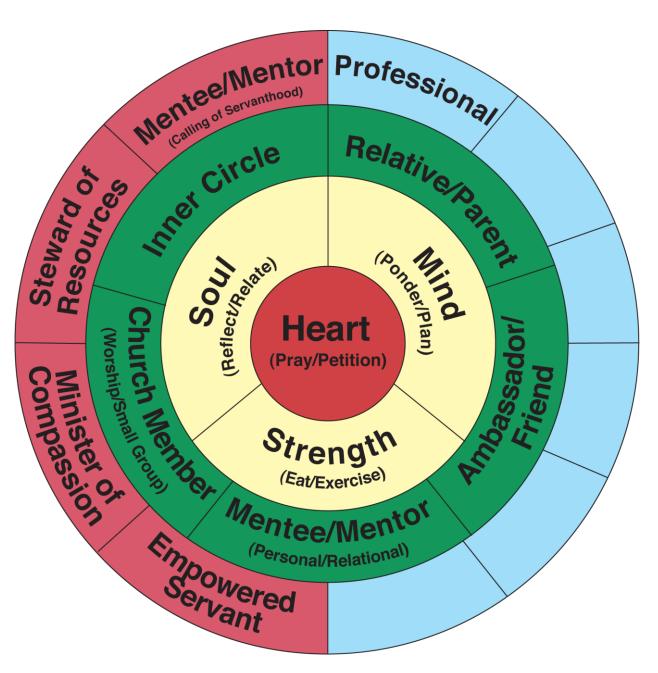

## **My Roles Diagram**

| Connecting in real loving relationship with God the Father, through Jesus Christ His son in the power of the Holy Spirit in my Heart, Soul, Mind and Strength; |  |  |
|----------------------------------------------------------------------------------------------------------------------------------------------------------------|--|--|
| <u>HEART</u>                                                                                                                                                   |  |  |
|                                                                                                                                                                |  |  |
|                                                                                                                                                                |  |  |
|                                                                                                                                                                |  |  |
| <u>SOUL</u>                                                                                                                                                    |  |  |
|                                                                                                                                                                |  |  |
|                                                                                                                                                                |  |  |
| MIND                                                                                                                                                           |  |  |
|                                                                                                                                                                |  |  |
|                                                                                                                                                                |  |  |
|                                                                                                                                                                |  |  |
| CERTINGEN                                                                                                                                                      |  |  |
| <u>STRENGTH</u>                                                                                                                                                |  |  |

| with others in Contagious Christian Community in my Inner Circle, Relative/Parent, Church Member, Mentee/Mentor and Ambassador/Friend relationships; |
|------------------------------------------------------------------------------------------------------------------------------------------------------|
| INNER CIRCLE                                                                                                                                         |
|                                                                                                                                                      |
| RELATIVE/PARENT                                                                                                                                      |
|                                                                                                                                                      |
| CHURCH MEMBER                                                                                                                                        |
|                                                                                                                                                      |
| MENTEE/MENTOR                                                                                                                                        |
|                                                                                                                                                      |

AMBASSADOR/FRIEND

| and with my calling of servanthood in the world as a Minister of Compassion, Steward of Resources, Empowered Servant, Calling Mentee/Mentor and in my Profession as |  |  |
|---------------------------------------------------------------------------------------------------------------------------------------------------------------------|--|--|
| MINISTER OF COMPASSION                                                                                                                                              |  |  |
| STEWARD OF RESOURCES                                                                                                                                                |  |  |
| EMPOWERED SERVANT                                                                                                                                                   |  |  |
|                                                                                                                                                                     |  |  |

**CALLING MENTEE/MENTOR** 

| Role ( | ) |
|--------|---|
| Role ( | ) |
| Role ( | ) |
|        | • |

Role (

PROFESSION (individually categorized and defined)