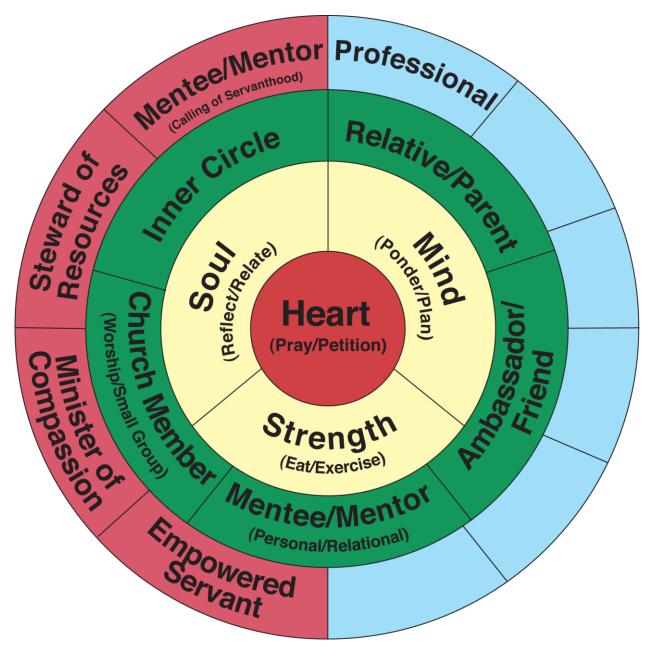

## **My Roles Diagram**

Connecting in real loving relationship with God the Father, through Jesus Christ His son in the power of the Holy Spirit in my Heart, Soul, Mind and Strength;

**HEART** 

<u>SOUL</u>

<u>MIND</u>

**STRENGTH** 

with others in Contagious Christian Community in my Inner Circle, Relative/Parent, Church Member, Mentee/Mentor and Ambassador/Friend relationships;

**INNER CIRCLE** 

**RELATIVE/PARENT** 

**CHURCH MEMBER** 

**MENTEE/MENTOR** 

AMBASSADOR/FRIEND

and with my calling of servanthood in the world as a Minister of Compassion, Steward of Resources, Empowered Servant, Calling Mentee/Mentor and in my Profession as \_\_\_\_\_

#### **MINISTER OF COMPASSION**

### **STEWARD OF RESOURCES**

**EMPOWERED SERVANT** 

### **CALLING MENTEE/MENTOR**

### **<u>PROFESSION</u>** (individually categorized and defined)

Role ( )

Role ( )

Role ( )

Role ( )