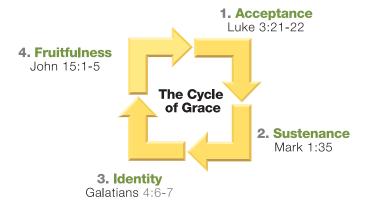

# **Cycles of Grief and Grace**

2. Think about how your life resembles the Cycle of Grace or the Cycle of Grief. Spend time journaling and reflecting on the Cycle of Grace and how you can apply it to your understanding of your relationship with God.