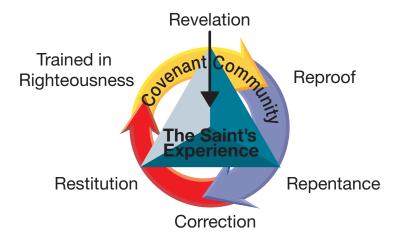

# Trained in Righteousness Restitution The Saint's Experience Repentance Correction

2 Timothy 3:16-17 "All Scripture is God-breathed and is useful for teaching, rebuking, correcting and training in righteousness, so that the man of God may be thoroughly equipped for every good work."