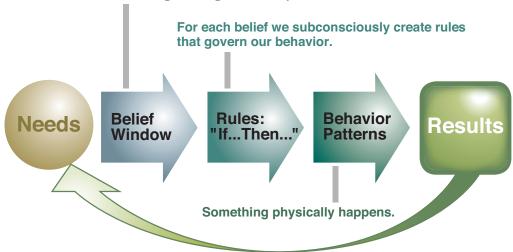

#### The Belief Model adapted from Hyrum Smith's Reality Model 8

Our beliefs are formed in our being by processing the interaction of our true desires, feelings, thoughts and capabilities.

#### **Feedback**

If the results of your behavior meet your needs over the long haul, this feedback tells you that you have a correct belief or harmless opinion on your belief window.