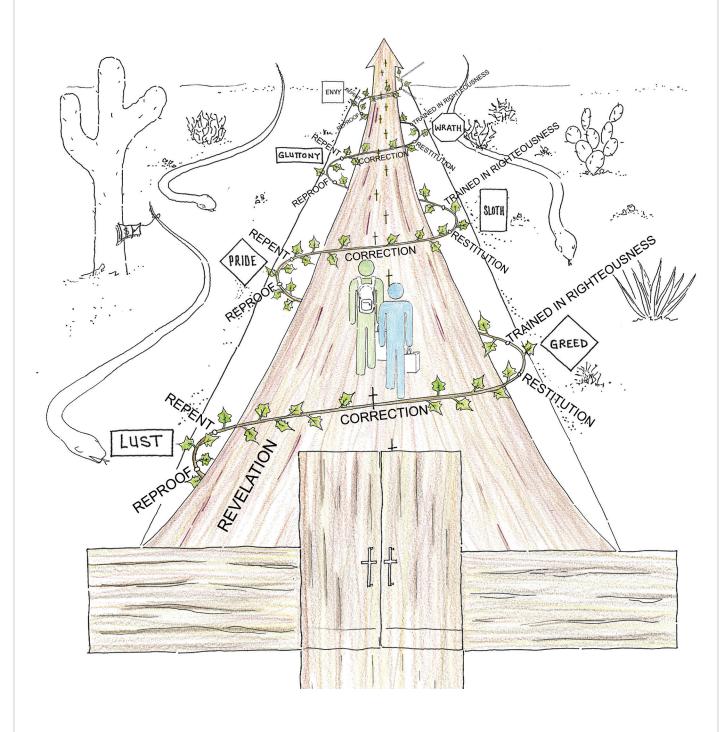

# Trained in Righteousness Restitution The Saint's Experience Repentance Correction

2 Timothy 3:16-17 "All Scripture is God-breathed and is useful for teaching, rebuking, correcting and training in righteousness, so that the man of God may be thoroughly equipped for every good work."