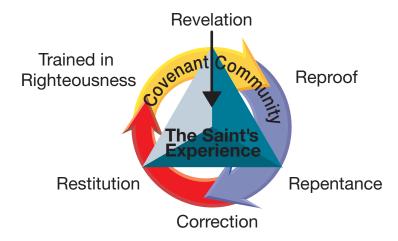

# Trained in Righteousness Restitution The Saint's Experience Repentance Correction

2 Timothy 3:16-17 "All Scripture is God-breathed and is useful for teaching, rebuking, correcting and training in righteousness, so that the man of God may be thoroughly equipped for every good work."