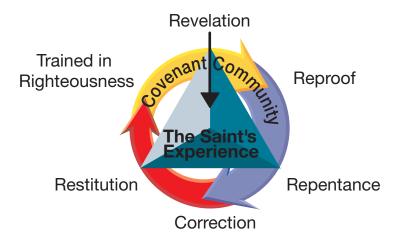

# Trained in Righteousness Restitution The Saint's Experience Repentance Correction

2 Timothy 3:16-17 "All Scripture is God-breathed and is useful for teaching, rebuking, correcting and training in righteousness, so that the man of God may be thoroughly equipped for every good work."