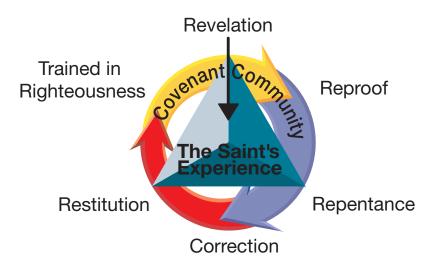

# Trained in Righteousness Restitution The Saint's Experience Repentance Correction

2 Timothy 3:16-17 "All Scripture is God-breathed and is useful for teaching, rebuking, correcting and training in righteousness, so that the man of God may be thoroughly equipped for every good work."